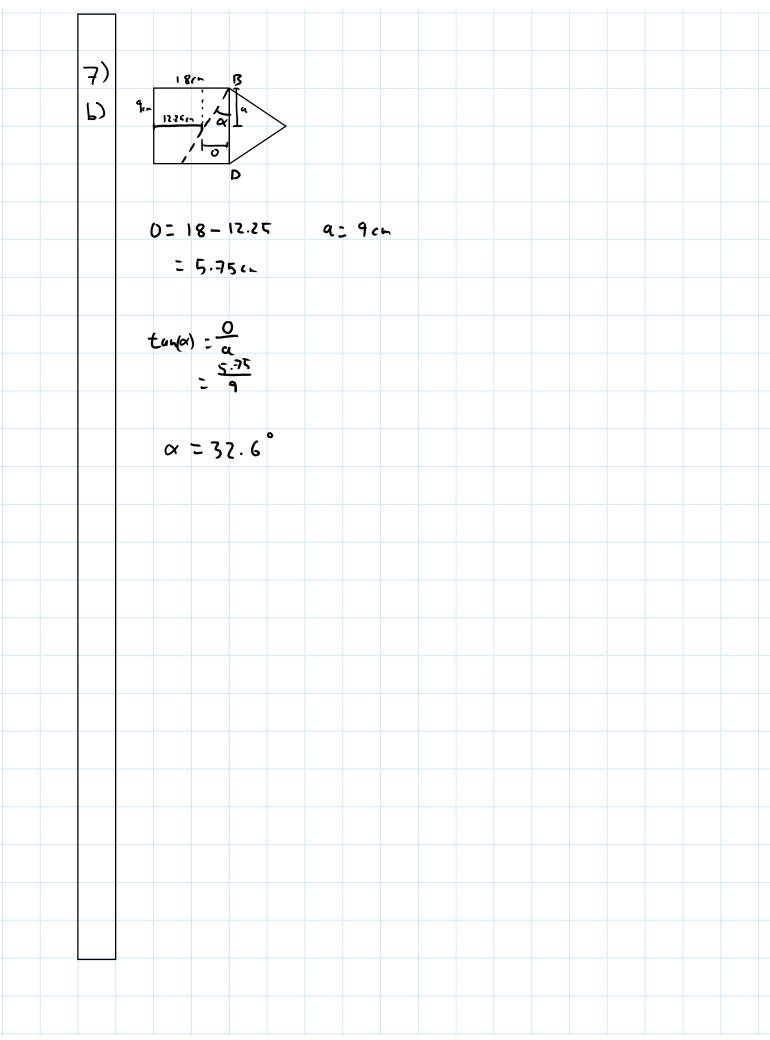

|               |               |                  |        |  |
|    |              |                  |               |               |                  |        |  |
|    |              |                  |               |               |                  |        |  |
|    |              |                  |               |               |                  |        |  |
|    |              |                  |               |               |                  |        |  |
|    |              |                  |               |               |                  |        |  |
|    |              |                  |               |               |                  |        |  |
|    |              |                  |               |               |                  |        |  |