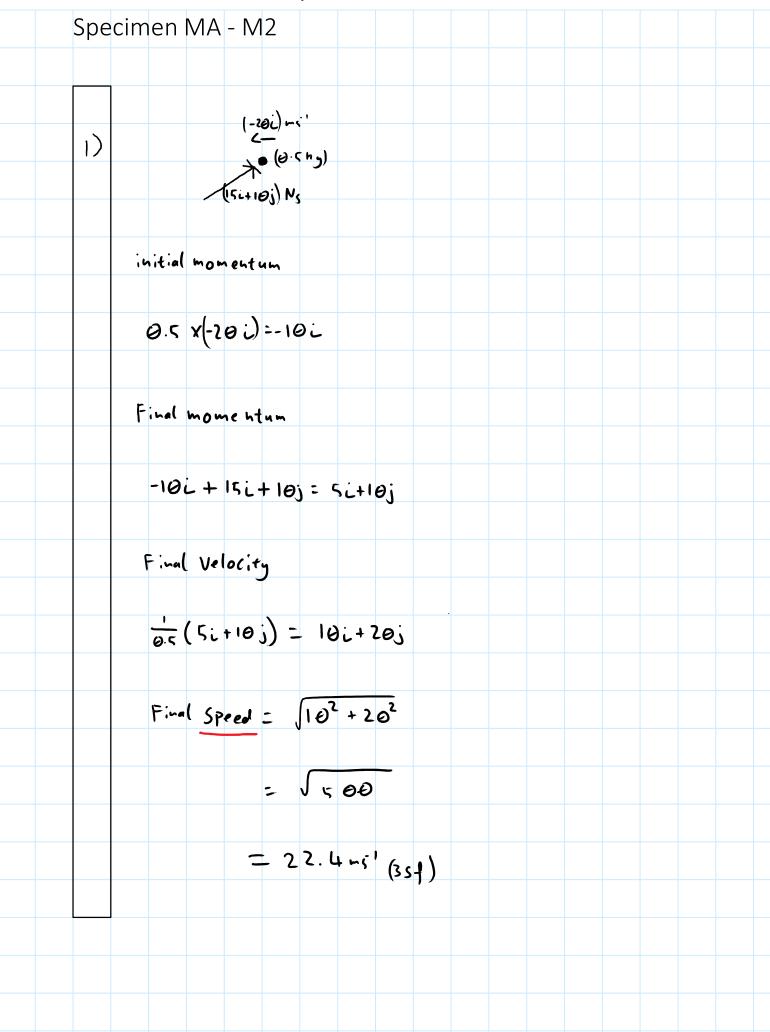

| 6) | Kinetic ener | rov gained in '  | 1 second = Fi | pergy from er | igine - Work don | e by F |  |
|----|--------------|------------------|---------------|---------------|------------------|--------|--|
|    | Kinetic ener | igy gamed in .   |               | lengy nonn en |                  | ebyi   |  |
|    | Þ=           | 57274            | - 24          | tran :        | 28,240           | /      |  |
|    |              | 50,004           | 24            | 660 -         |                  | łw     |  |
|    |              |                  | -             | Ρ             |                  |        |  |
|    | 1- 2         | P×V &            | fima          | · v ~         | -4               |        |  |
|    |              |                  |               |               |                  |        |  |
|    | 28,          | 2 44             | 0.49 mi       | τ             |                  |        |  |
|    | IZXL         | 800 -            |               |               |                  |        |  |
|    |              |                  |               |               |                  |        |  |
| 0  | At max spec  | ed, power for    | the engine r  | roduces a for | rce equal to F   |        |  |
|    |              | .,               |               |               |                  |        |  |
|    | 527          | 14 - 16          | ABBV          |               |                  |        |  |
|    |              | 24226            |               | ,             |                  |        |  |
|    |              | v = 26<br>V = 26 | s. 112ms      |               |                  |        |  |
|    |              | VIZE             | 5. [.;' (3 )  | (f)           |                  |        |  |
|    |              |                  |               |               |                  |        |  |
|    |              |                  |               |               |                  |        |  |
|    |              |                  |               |               |                  |        |  |
|    |              |                  |               |               |                  |        |  |
|    |              |                  |               |               |                  |        |  |
|    |              |                  |               |               |                  |        |  |
|    |              |                  |               |               |                  |        |  |
|    |              |                  |               |               |                  |        |  |
|    |              |                  |               |               |                  |        |  |
|    |              |                  |               |               |                  |        |  |
|    |              |                  |               |               |                  |        |  |
|    |              |                  |               |               |                  |        |  |
|    |              |                  |               |               |                  |        |  |
|    |              |                  |               |               |                  |        |  |