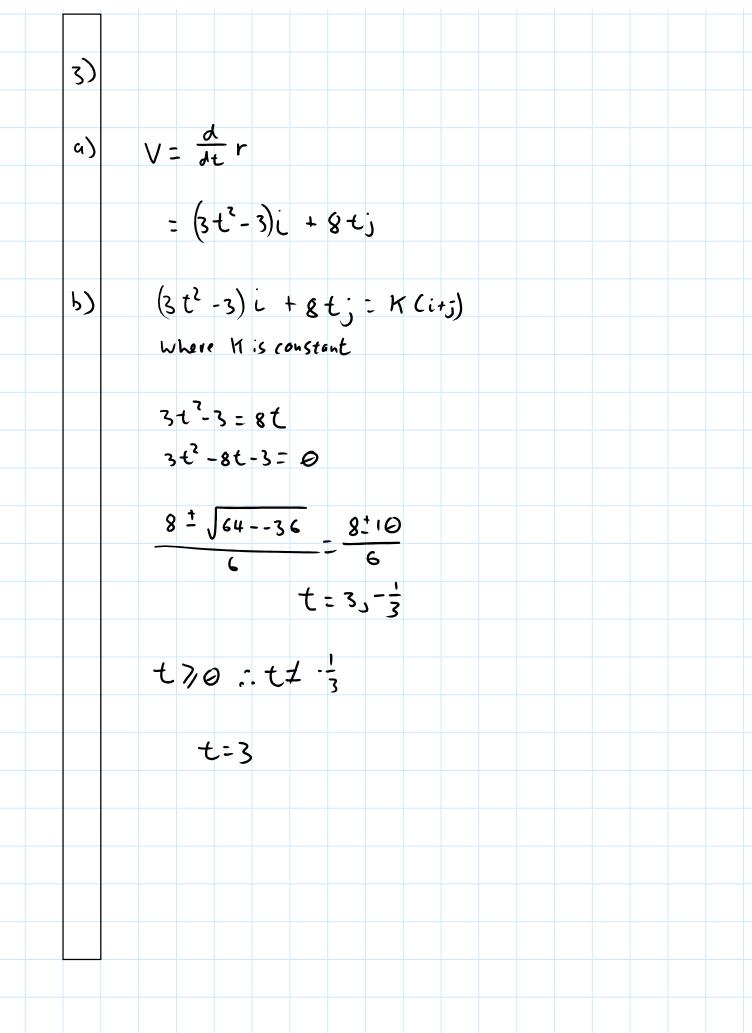

| 6) | Kinetic ener | rov gained in '  | 1 second = Fi | pergy from er | igine - Work don | e by F |  |
|----|--------------|------------------|---------------|---------------|------------------|--------|--|
|    | Kinetic ener | igy gamed in .   |               | lengy nonn en |                  | ebyi   |  |
|    | Þ=           | 57274            | - 24          | tran :        | 28,240           | /      |  |
|    |              | 50,004           | 24            | 660 -         |                  | łw     |  |
|    |              |                  | -             | Ρ             |                  |        |  |
|    | 1- 2         | P×V &            | fima          | · v ~         | -4               |        |  |
|    |              |                  |               |               |                  |        |  |
|    | 28,          | 2 44             | 0.49 mi       | τ             |                  |        |  |
|    | IZXL         | 800 -            |               |               |                  |        |  |
|    |              |                  |               |               |                  |        |  |
| 0  | At max spec  | ed, power for    | the engine r  | roduces a for | rce equal to F   |        |  |
|    |              | .,               |               |               |                  |        |  |
|    | 527          | 14 - 16          | ABBV          |               |                  |        |  |
|    |              | 24226            |               | ,             |                  |        |  |
|    |              | v = 26<br>V = 26 | s. 112ms      |               |                  |        |  |
|    |              | VIZE             | 5. [.;' (3 )  | (f)           |                  |        |  |
|    |              |                  |               |               |                  |        |  |
|    |              |                  |               |               |                  |        |  |
|    |              |                  |               |               |                  |        |  |
|    |              |                  |               |               |                  |        |  |
|    |              |                  |               |               |                  |        |  |
|    |              |                  |               |               |                  |        |  |
|    |              |                  |               |               |                  |        |  |
|    |              |                  |               |               |                  |        |  |
|    |              |                  |               |               |                  |        |  |
|    |              |                  |               |               |                  |        |  |
|    |              |                  |               |               |                  |        |  |
|    |              |                  |               |               |                  |        |  |
|    |              |                  |               |               |                  |        |  |
|    |              |                  |               |               |                  |        |  |