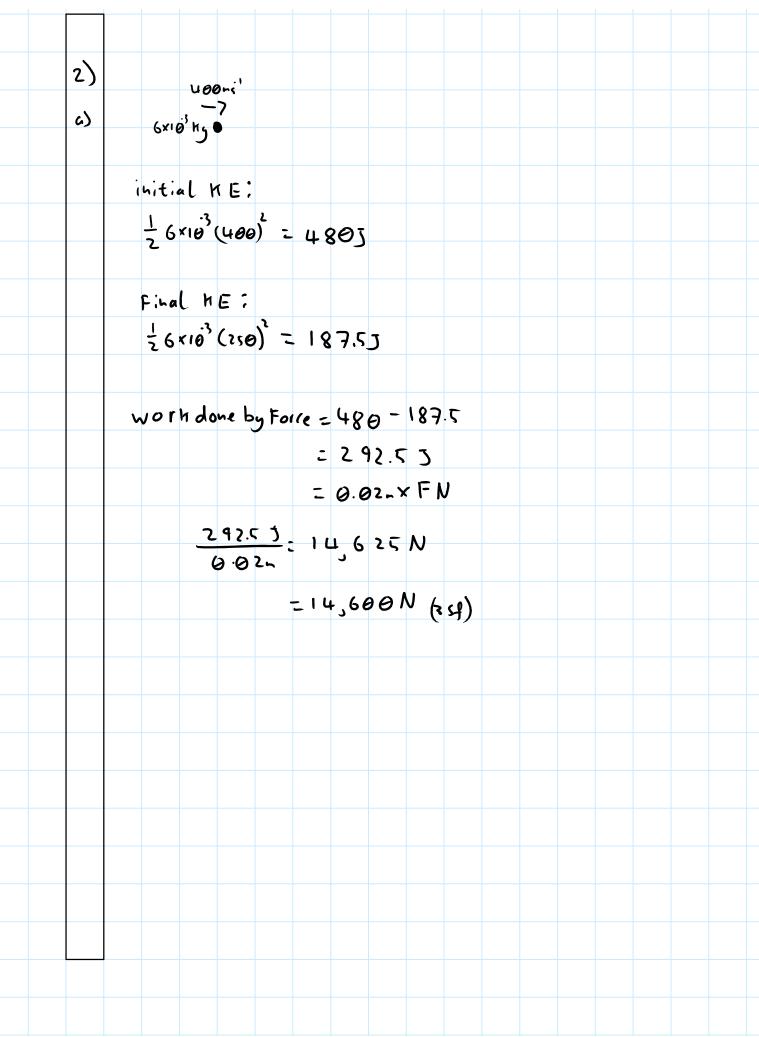

| 6) | Kinetic ener | rov gained in '  | 1 second = Fi | pergy from er | igine - Work don | e by F |  |
|----|--------------|------------------|---------------|---------------|------------------|--------|--|
|    | Kinetic ener | igy gamed in .   |               | lengy nonn en |                  | ebyi   |  |
|    | Þ=           | 57274            | - 24          | tran :        | 28,240           | /      |  |
|    |              | 50,004           | 24            | 660 -         |                  | łw     |  |
|    |              |                  | -             | Ρ             |                  |        |  |
|    | 1- 2         | P×V &            | fima          | · v ~         | -4               |        |  |
|    |              |                  |               |               |                  |        |  |
|    | 28,          | 2 44             | 0.49 mi       | τ             |                  |        |  |
|    | IZXL         | 800 -            |               |               |                  |        |  |
|    |              |                  |               |               |                  |        |  |
| 0  | At max spec  | ed, power for    | the engine r  | roduces a for | rce equal to F   |        |  |
|    |              | .,               |               |               |                  |        |  |
|    | 527          | 14 - 16          | ABBV          |               |                  |        |  |
|    |              | 24226            |               | ,             |                  |        |  |
|    |              | v = 26<br>V = 26 | s. 112ms      |               |                  |        |  |
|    |              | VIZE             | 5. [.;' (3 )  | (f)           |                  |        |  |
|    |              |                  |               |               |                  |        |  |
|    |              |                  |               |               |                  |        |  |
|    |              |                  |               |               |                  |        |  |
|    |              |                  |               |               |                  |        |  |
|    |              |                  |               |               |                  |        |  |
|    |              |                  |               |               |                  |        |  |
|    |              |                  |               |               |                  |        |  |
|    |              |                  |               |               |                  |        |  |
|    |              |                  |               |               |                  |        |  |
|    |              |                  |               |               |                  |        |  |
|    |              |                  |               |               |                  |        |  |
|    |              |                  |               |               |                  |        |  |
|    |              |                  |               |               |                  |        |  |
|    |              |                  |               |               |                  |        |  |