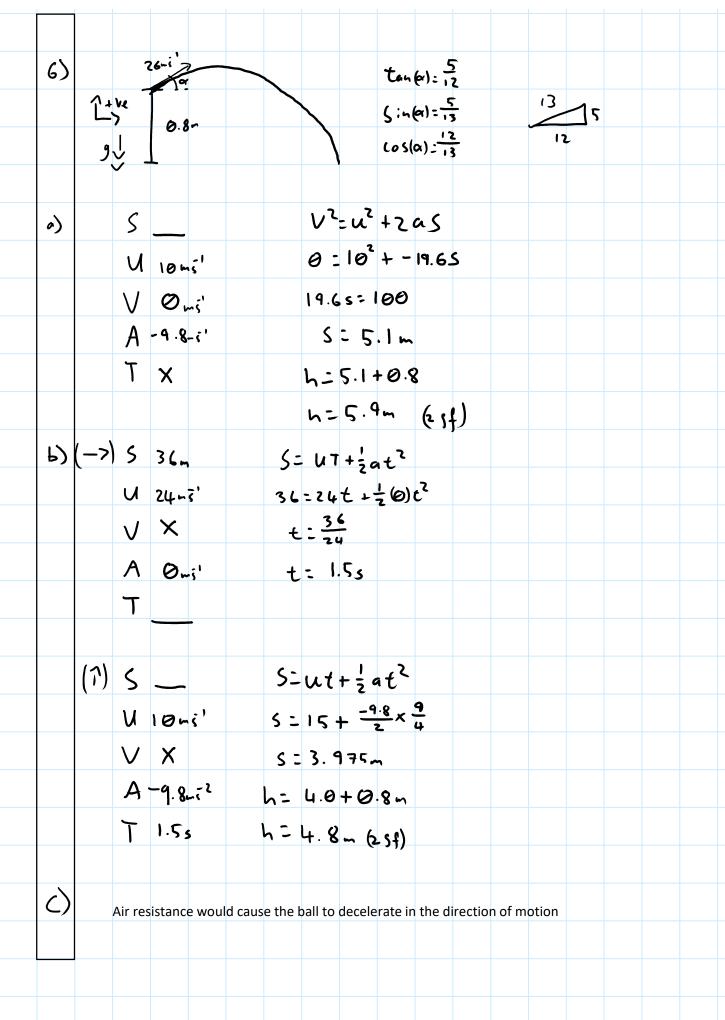

|               |               |                  |        |  |
|    |              |                  |               |               |                  |        |  |
|    |              |                  |               |               |                  |        |  |
|    |              |                  |               |               |                  |        |  |
|    |              |                  |               |               |                  |        |  |
|    |              |                  |               |               |                  |        |  |
|    |              |                  |               |               |                  |        |  |
|    |              |                  |               |               |                  |        |  |