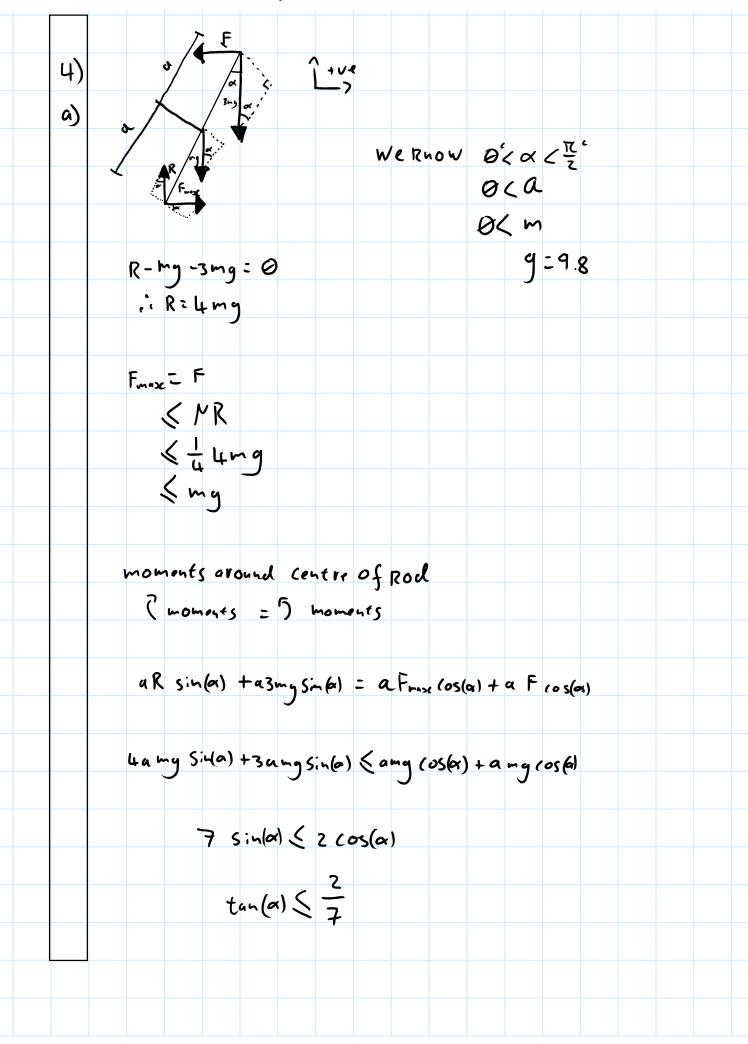

| 6) | Kinetic ener | rov gained in '  | 1 second = Fi | pergy from er | igine - Work don | e by F |  |
|----|--------------|------------------|---------------|---------------|------------------|--------|--|
|    | Kinetic ener | igy gamed in .   |               | lengy nonn en |                  | ebyi   |  |
|    | Þ=           | 57274            | - 24          | tran :        | 28,240           | /      |  |
|    |              | 50,004           | 24            | 660 -         |                  | łw     |  |
|    |              |                  | -             | Ρ             |                  |        |  |
|    | 1- 2         | P×V &            | fima          | · v ~         | -4               |        |  |
|    |              |                  |               |               |                  |        |  |
|    | 28,          | 2 44             | 0.49 mi       | τ             |                  |        |  |
|    | IZXL         | 800 -            |               |               |                  |        |  |
|    |              |                  |               |               |                  |        |  |
| 0  | At max spec  | ed, power for    | the engine r  | roduces a for | rce equal to F   |        |  |
|    |              | .,               |               |               |                  |        |  |
|    | 527          | 14 - 16          | ABBV          |               |                  |        |  |
|    |              | 24226            |               | ,             |                  |        |  |
|    |              | v = 26<br>V = 26 | s. 112ms      |               |                  |        |  |
|    |              | VIZE             | 5. [.;' (3 )  | (f)           |                  |        |  |
|    |              |                  |               |               |                  |        |  |
|    |              |                  |               |               |                  |        |  |
|    |              |                  |               |               |                  |        |  |
|    |              |                  |               |               |                  |        |  |
|    |              |                  |               |               |                  |        |  |
|    |              |                  |               |               |                  |        |  |
|    |              |                  |               |               |                  |        |  |
|    |              |                  |               |               |                  |        |  |
|    |              |                  |               |               |                  |        |  |
|    |              |                  |               |               |                  |        |  |
|    |              |                  |               |               |                  |        |  |
|    |              |                  |               |               |                  |        |  |
|    |              |                  |               |               |                  |        |  |
|    |              |                  |               |               |                  |        |  |