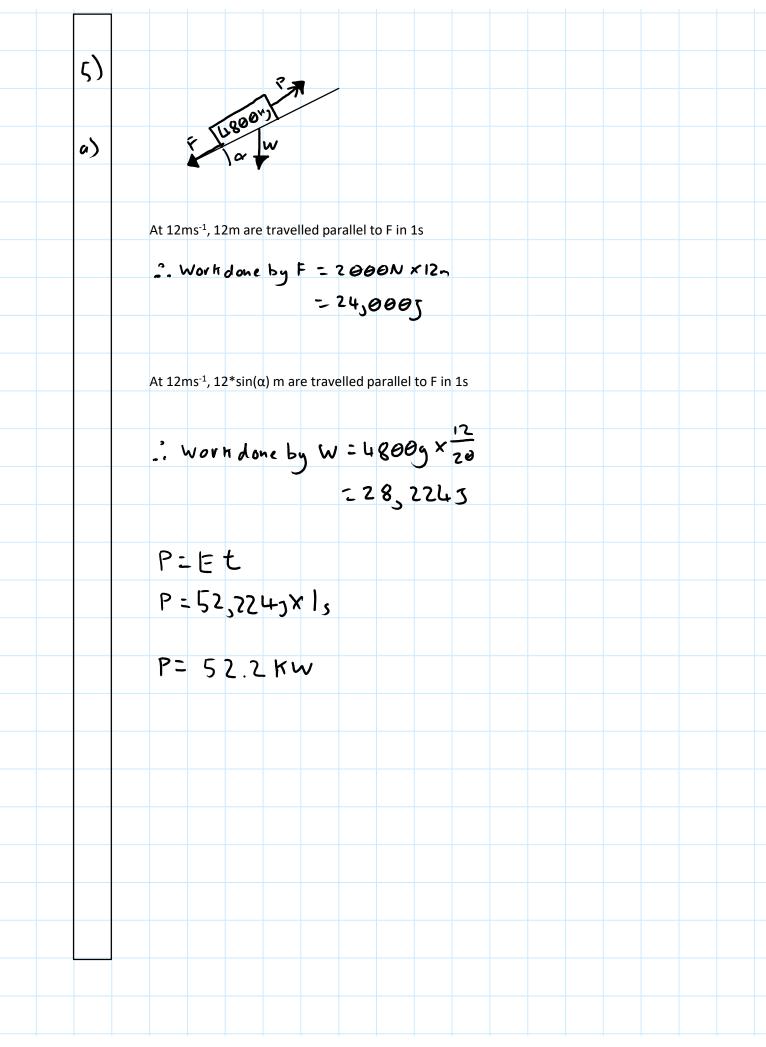

| 6) | Kinetic ener | rov gained in '  | 1 second = Fi | pergy from er | igine - Work don | e by F |  |
|----|--------------|------------------|---------------|---------------|------------------|--------|--|
|    | Kinetic ener | igy gamed in .   |               | lengy nonn en |                  | ebyi   |  |
|    | Þ=           | 57274            | - 24          | tran :        | 28,240           | /      |  |
|    |              | 50,004           | 24            | 660 -         |                  | łw     |  |
|    |              |                  | -             | Ρ             |                  |        |  |
|    | 1- 2         | P×V &            | fima          | · v ~         | -4               |        |  |
|    |              |                  |               |               |                  |        |  |
|    | 28,          | 2 44             | 0.49 mi       | τ             |                  |        |  |
|    | IZXL         | 800 -            |               |               |                  |        |  |
|    |              |                  |               |               |                  |        |  |
| 0  | At max spec  | ed, power for    | the engine r  | roduces a for | rce equal to F   |        |  |
|    |              | .,               |               |               |                  |        |  |
|    | 527          | 14 - 16          | ABBV          |               |                  |        |  |
|    |              | 24226            |               | ,             |                  |        |  |
|    |              | v = 26<br>V = 26 | s. 112ms      |               |                  |        |  |
|    |              | VIZE             | 5. [.;' (3 )  | (f)           |                  |        |  |
|    |              |                  |               |               |                  |        |  |
|    |              |                  |               |               |                  |        |  |
|    |              |                  |               |               |                  |        |  |
|    |              |                  |               |               |                  |        |  |
|    |              |                  |               |               |                  |        |  |
|    |              |                  |               |               |                  |        |  |
|    |              |                  |               |               |                  |        |  |
|    |              |                  |               |               |                  |        |  |
|    |              |                  |               |               |                  |        |  |
|    |              |                  |               |               |                  |        |  |
|    |              |                  |               |               |                  |        |  |
|    |              |                  |               |               |                  |        |  |
|    |              |                  |               |               |                  |        |  |
|    |              |                  |               |               |                  |        |  |