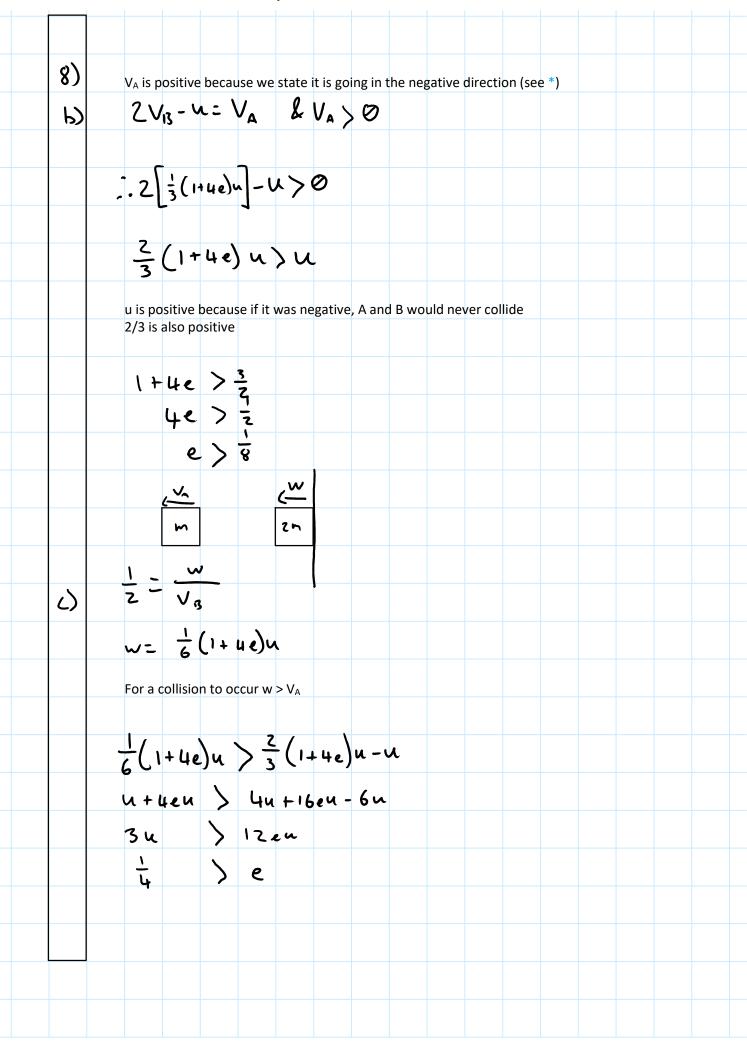

|               |                  |        |  |
|    |              |                  |               |               |                  |        |  |
|    |              |                  |               |               |                  |        |  |
|    |              |                  |               |               |                  |        |  |
|    |              |                  |               |               |                  |        |  |
|    |              |                  |               |               |                  |        |  |
|    |              |                  |               |               |                  |        |  |
|    |              |                  |               |               |                  |        |  |